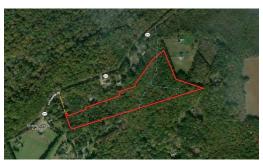

# REDUCED!! 18.08 ACRES OF RESIDENTIAL & RECREATIONAL LAND FOR SALE IN SPOTSYLVANIA COUNTY, VA!

Have you been looking for your own piece of land to build your country home - -with plenty of acreage to build a garden, large workshop, create a pasture for horses, or prepare a food plot to attract deer & turkeys then this could be it! Imagine your newly constructed home sitting on a beautiful, flat oak ridge overlooking a quiet creek bottom. The property has rolling topography that seems to flatten on top of various oak ridges & is dominated by a mixture of oaks, pine, & a few other hardwood species. Two creeks that pass through the property eventually join which makes for the ideal travel corridors for deer & other wildlife. Countless deer trails, bedding areas in the stands of mountain laurel, & other deer sign were found throughout the property. Whether you are looking to build your country home, have a place to hunt the rut in November, or have BOTH - then don't hesitate any longer! Give me a call to schedule a showing!

## **MORE DETAILS**

Address:

9609 Catharpin Road Spotsylvania, VA 22551

Acreage: 18.1 acres

County: Spotsylvania

**MOPLS ID:** 37108

**GPS Location:** 

38.223273 x -77.705482