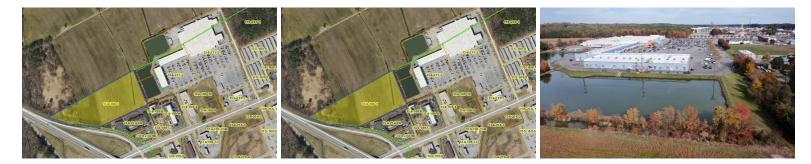

## 9.2ACS ARMORY DRIVE, FRANKLIN, FRANKLIN

## ACTIVE

Fantastic opportunities convey with this prime location within the City of Franklin and the Enterprise Zone. Parcel is currently zoned M-1 and adjacent to hotels, retail and dining. Parcel fronts busy limited access US 58 and its interchange with Armory Drive. Access is via a 60' easement from Armory Drive. Possibilities abound for the land. Bring your business plans or dreams and make them a reality on this great piece of property. City services are available.

## MORE DETAILS

Address: 9.2acs Armory Drive Franklin, Virginia 23851

Acreage: 9.2 acres

County: Franklin

PRICE: \$599,900