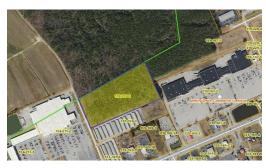

## **8.6ACS COUNCILL DRIVE, FRANKLIN, FRANKLIN**

## **ACTIVE**

Wooded 8.648 acre parcel adjacent to Walmart awaiting your business or businesses. City utilities are available. Currently M-1 zoning which allows for wholesale, retail and service businesses. Property fronts on Council Drive accessed via Armory Drive. The property is also located within the Enterprise Zone that offers economic incentives for new businesses. Do not miss this opportunity to own this unique location. Call your favorite Realtor today for more information.

## **MORE DETAILS**

Address:

8.6acs Councill Drive Franklin, Virginia 23851

Acreage: 8.7 acres

County: Franklin

PRICE: \$499,900