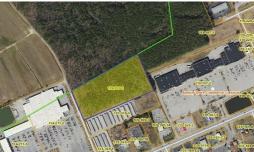

## **8.6ACS COUNCILL DRIVE, FRANKLIN, FRANKLIN**

## **ACTIVE**

Wooded 8.648 acre parcel adjacent to Walmart awaiting your business or businesses. City utilities are available. Currently M-1 zoning which allows for wholesale, retail and service businesses. Property fronts on Council Drive accessed via Armory Drive. The property is also located within the Enterprise Zone that offers economic incentives for new businesses. Do not miss this opportunity to own this unique location. Call your favorite Realtor today for more information.

## **MORE DETAILS**

Address:

8.6acs Councill Drive Franklin, Virginia 23851

Acreage: 8.7 acres

County: Franklin

PRICE: \$499,900