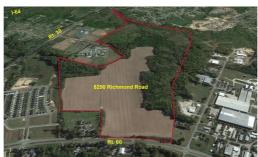

## 8290 RICHMOND ROAD, TOANO, JAMES CITY

## **PENDING**

Located at Toano, Virginia fronting on Richmond Rd. (Rt. 60), 3 miles west of the Williamsburg Pottery Factory and 7 miles from Williamsburg, this 220 acre tract is ready for development. Within the James City County PSA (Primary Service Area), the property has existing onsite municipal water supply and sewer service. Currently zoned A I . The nearby area features: Colonial Williamsburg, Busch Gardens, Kings Mill Resort, numerous golf courses and other desirable attractions. Interstate 1-64 is a mile NE of property with interchange access 2 miles west and 3 east of site. Excellent development opportunity.

## **MORE DETAILS**

Address:

8290 Richmond Road Toano, Virginia 23168

Acreage: 220.0 acres

County: James City

PRICE: \$6,930,000