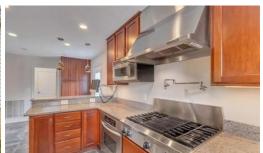

## **PENDING**

A rare opportunity to own in established Wetsel Village with NO HOA. This two story home boasts a large eat-in kitchen with granite counters and stainless steel gourmet kitchen appliances. Walk out to the large deck and entertain guests or play sports in the back yard! The large shed provides space for storage of garden tools and so much more. The basement includes an office with a queen sized Murphy bed tucked behind sliding shelves, and a large recreation room, plumbing rough -in and storage. The home is topped off with 3 bedrooms, including a primary bedroom with ensuite. Conveniently located close to shopping, and UVA