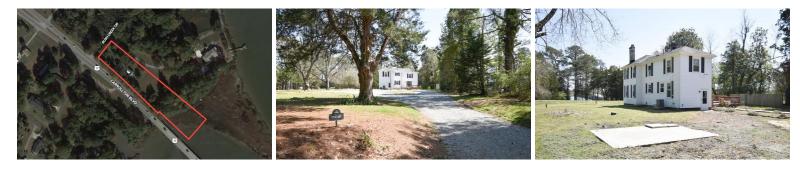

2.89 Acres of Waterfront Residential Land For Sale in Isle of Wight County, VA! This beautiful home features a four bedroom, 2 1/2 bathroom, two-story 2,240 +/- square-foot home! The property is located right off of Highway 17 and features 485 +/- feet of road frontage.

There's also roughly 400 feet of water frontage. This colonial home was built in the early 1930s! It can be permitted for a pier and a boat lift! The property also features a circle driveway for easy accessibility in parking. Just a few miles from the Harborview area of North Suffolk. The property has been remodeled with tons of upgrades! The property also features a spacious yard, which is fantastic for watching the sunrise over the property.