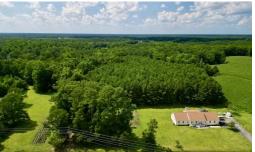

This remarkable 12.97-acre lot is Located just minutes to Jacksonville in the highly desirable Richlands area. Offering an array of desirable features, this property presents a captivating opportunity for outdoor enthusiasts and those seeking tranquility and privacy. Wildlife in the area include deer, turkey, and bear. With A creek running behind the property and deer sign noted in multiple areas, this lot could also be developed as a hunting property.

Nestled in the mix of hardwoods and pines, privacy is abundant on this expansive lot, ensuring a serene and secluded atmosphere that allows you to unwind and enjoy the beauty of the surrounding landscape. Whether you envision building your dream home enveloped by nature, a self sufficient homestead, or utilizing the space for recreational purposes, this property holds incredible potential to fulfill your aspirations.