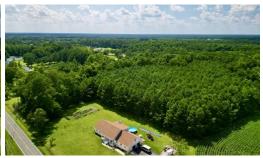

This remarkable 12.97-acre lot is Located just minutes to Jacksonville in the highly desirable Richlands area. Offering an array of desirable features, this property presents a captivating opportunity for outdoor enthusiasts and those seeking tranquility and privacy. Wildlife in the area include deer, turkey, and bear. With A creek running behind the property and deer sign noted in multiple areas, this lot could also be developed as a hunting property.

Nestled in the mix of hardwoods and pines, privacy is abundant on this expansive lot, ensuring a serene and secluded atmosphere that allows you to unwind and enjoy the beauty of the surrounding landscape. Whether you envision building your dream home enveloped by nature, a self sufficient homestead, or utilizing the space for recreational purposes, this property holds incredible potential to fulfill your aspirations.