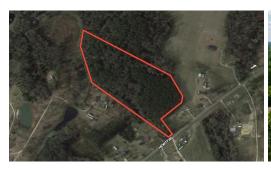

## 12.97 ACRES OF HUNTING AND RECREATIONAL TIMBER LAND FOR SALE IN ONSLOW COUNTY NC!

This remarkable 12.97-acre lot is Located just minutes to Jacksonville in the highly desirable Richlands area. Offering an array of desirable features, this property presents a captivating opportunity for outdoor enthusiasts and those seeking tranquility and privacy. Wildlife in the area include deer, turkey, and bear. With A creek running behind the property and deer sign noted in multiple areas, this lot could also be developed as a hunting property.

## **MORE DETAILS**

Address:

Off Hewitt Rd Richlands, NC 28574

Acreage: 13.0 acres

County: Onslow

**MOPLS ID: 42271** 

**GPS Location:** 

34.770417 x -77.638219