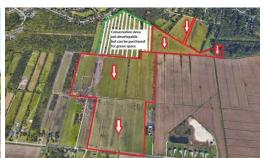

## **PENDING**

Approximately 122 acres for sale with small right of way parcel extending to Washington Dr. Current owner has no engineering reports available, and any reports needed will be the responsibility of the buyer. City water is located on Scenic Dr. approximately 625 linear feet from the end of the right of way on Washington. The parcels are slated for R15 zoning per the city of Chesapeake's Dominion Corridor Study. Current zoning is Multi and A1. Property boundaries and total acreage will have to be determined via survey conducted as part of the buyer's due diligence. Parcels included are 0580000000052, 0580000000121, 0580000000490. Total acreage is +/-188 reduced by +/-60 acres for conservation and +/-6 acres for seller's home site. Home on the property has no value. Value is strictly in the land. Tax info per city records. Call agent for more details