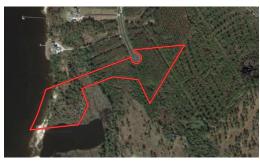

Great opportunity to own an incredible water front property in the gated Merrimon Bay Subdivision located at the mouth of Adams Creek at the Neuse River. -This listing consists of 2 lots, Lot 12 and 12A. -Both are cul-desac lots. -Lot 12 is the water front lot on Adams Creek. -This beautiful neighborhood is 30 minutes from downtown Beaufort. -From Beaufort, you can take a short ferry ride to Shackleford Banks to see the wild horses or Cape Lookout. -These are must see locations in NC.

#### Address:

103 and 104 Garbacon Drive Beaufort, NC 28516

Acreage: 10.5 acres

County: Carteret

**MOPLS ID:** 42520

**GPS Location:** 

34.960432 x -76.674150

PRICE: \$130,000