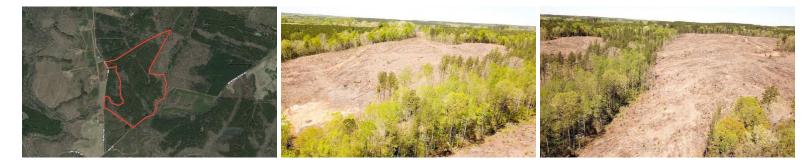

Great opportunity for hunting & investment in the rolling hills of Lunenburg Co. 104 deeded acres with a creek and towering hardwood strips meandering through recent cutover timber. Great location for a custom homesite and soil maps indicate it is good for a conventional septic system almost anywhere on the tract. Great for a weekend getaway also! Wildlife abounds in this area so it will be great for hunting and is nestled next to hardwood and pines stands of timber with farmland close It is also a great tract for shooting, camping, 4 wheeling and everything else the country offers you, your family, and friends. Established road on property provides great access. 75 acres of freshly replanted and sprayed cutover. Come make your mark now with trails and food plots. Remainder is drainage & creek areas providing the edges that wildlife like. This tract is about an hour from the Richmond area and is a little more from Hampton Roads and the Raleigh area. Call Danny Graham at 757-613-6059 or email dgraham@mossyoakproperties.com to learn more or set up a time to see.